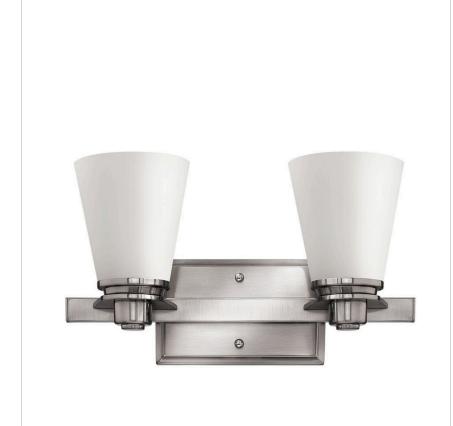

## **AVON**

## 5552BN-GU24

## TWO LIGHT VANITY

Avon's updated traditional style features a clean, minimalist design with cast detailing. Available in Chrome, Brushed Nickel and Buckeye Bronze finishes.

| DETAILS   |                |
|-----------|----------------|
| FINISH:   | Brushed Nickel |
| MATERIAL: | Metal          |
| GLASS:    | Etched Opal    |
| DIMMABLE: | No             |

## PRODUCT DETAILS:

- Fixture can be mounted either up or down
- Suitable for use in damp locations as defined by NEC and CEC. Meets
  United States UL Underwriters Laboratories & CSA Canadian Standards
  Association Product Safety Standards.
- Merging the best of traditional and modern elements with a sophisticated and streamlined look