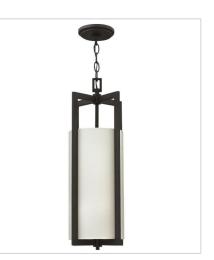

## HAMPTON

Hampton is a modern transitional design, offering the ultimate in urban sophistication. The minimal, rectangular frame, paired with a decorative acrylic etched bottom lens, is softened by a contemporary off-white linen drum shade.

FINISH: Buckeye Bronze SHADE: Off-White Linen Hardback

3205KZ LARGE DRUM PENDANT 16" W, 32.8" H Socketed

3208KZ

LARGE OVAL DRUM 40" W, 31.3" H Socketed 4-14w Med. LED, 100w Equiv. or 4-100w Med.

3217KZ SMALL DRUM PENDANT 9.3" W, 22.5" H Socketed 1-14w Med. LED, 100w Equiv. or 1-100w Med.