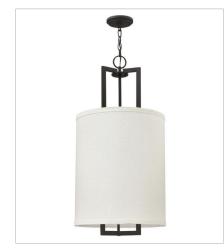

## HAMPTON

Hampton is a modern transitional design, offering the ultimate in urban sophistication. The minimal, rectangular frame, paired with a decorative acrylic etched bottom lens, is softened by a contemporary off-white linen drum shade.

FINISH: Buckeye Bronze SHADE: Off-White Linen Hardback

3205KZ LARGE DRUM PENDANT 16" W, 32.8" H Socketed

3208KZ

LARGE OVAL DRUM 40" W, 31.3" H Socketed 4-14w Med. LED, 100w Equiv. or 4-100w Med.

3217KZ SMALL DRUM PENDANT 9.3" W, 22.5" H Socketed 1-14w Med. LED, 100w Equiv. or 1-100w Med.