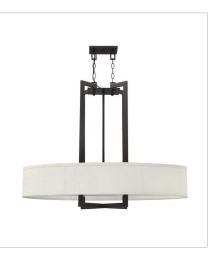

## HAMPTON

Hampton is a modern transitional design, offering the ultimate in urban sophistication. The minimal, rectangular frame, paired with a decorative acrylic etched bottom lens, is softened by a contemporary off-white linen drum shade.

FINISH: Buckeye Bronze SHADE: Off-White Linen Hardback

3205KZ LARGE DRUM PENDANT 16" W, 32.8" H Socketed

3208KZ

LARGE OVAL DRUM 40" W, 31.3" H Socketed 4-14w Med. LED, 100w Equiv. or 4-100w Med.

3217KZ SMALL DRUM PENDANT 9.3" W, 22.5" H Socketed 1-14w Med. LED, 100w Equiv. or 1-100w Med.