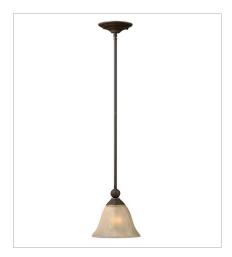

46560B-OPAL
LARGE SINGLE TIER
29" W, 29" H
Socketed
6-14w Med. LED, 100w Equiv. or 6-100w
Med.

**46670B**SMALL PENDANT
7.8" W, 7.3" H
Socketed

46570B LARGE TWO TIER 35.3" W, 37.5" H Socketed 9-14w Med. LED, 100w Equiv. or 9-100w Med.