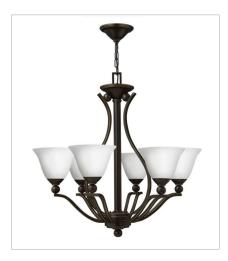

46560B-OPAL
LARGE SINGLE TIER
29" W, 29" H
Socketed
6-14w Med. LED, 100w Equiv. or 6-100w
Med.

**46670B**SMALL PENDANT
7.8" W, 7.3" H
Socketed

46570B LARGE TWO TIER 35.3" W, 37.5" H Socketed 9-14w Med. LED, 100w Equiv. or 9-100w Med.