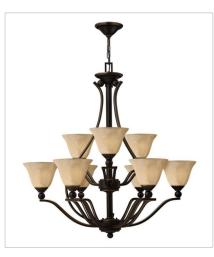

FINISH: Olde Bronze

GLASS: Etched Opal, Light Amber

Seedy

46550B-OPAL
MEDIUM SINGLE TIER
24" W, 24" H
Socketed
5-14w Med. LED, 100w Equiv. or 5-100w
Med

46570B-OPAL
LARGE TWO TIER
35.3" W, 37.5" H
Socketed
9-14w Med. LED, 100w Equiv. or 9-100w
Med.

46560B-OPAL
LARGE SINGLE TIER
29" W, 29" H
Socketed
6-14w Med. LED, 100w Equiv. or 6-100w
Med.

**46670B**SMALL PENDANT
7.8" W, 7.3" H
Socketed

46570B LARGE TWO TIER 35.3" W, 37.5" H Socketed 9-14w Med. LED, 100w Equiv. or 9-100w Med.