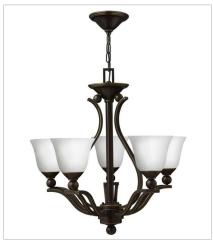

FINISH: Olde Bronze

GLASS: Etched Opal, Light Amber

Seedy

46550B-OPAL
MEDIUM SINGLE TIER
24" W, 24" H
Socketed
5-14w Med. LED, 100w Equiv. or 5-100w
Med

46570B-OPAL
LARGE TWO TIER
35.3" W, 37.5" H
Socketed
9-14w Med. LED, 100w Equiv. or 9-100w
Med.