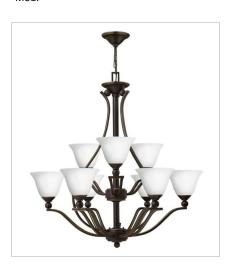

FINISH: Olde Bronze

GLASS: Etched Opal, Light Amber

Seedy

46550B-OPAL
MEDIUM SINGLE TIER
24" W, 24" H
Socketed
5-14w Med. LED, 100w Equiv. or 5-100w
Med

46570B-OPAL
LARGE TWO TIER
35.3" W, 37.5" H
Socketed
9-14w Med. LED, 100w Equiv. or 9-100w
Med.

46560B-OPAL
LARGE SINGLE TIER
29" W, 29" H
Socketed
6-14w Med. LED, 100w Equiv. or 6-100w
Med.

**46670B**SMALL PENDANT
7.8" W, 7.3" H
Socketed

46570B LARGE TWO TIER 35.3" W, 37.5" H Socketed 9-14w Med. LED, 100w Equiv. or 9-100w Med.