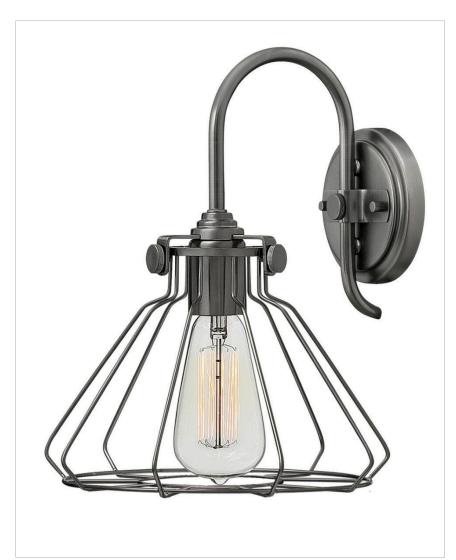

## WIRE FRAME SINGLE LIGHT SCONCE

Congress is a traditional design that combines both hip and historical elements. This chic retro collection comes in different shapes, colors and materials and is the perfect vintage accent to any décor.

| DETAILS   |                           |
|-----------|---------------------------|
| FINISH:   | Antique Nickel            |
| MATERIAL: | Steel                     |
| SHADE:    | Antique Nickel Wire Shade |
| DIMMABLE: | No                        |

| DIMENSIONS     |            |
|----------------|------------|
| WIDTH:         | 9.3"       |
| HEIGHT:        | 12"        |
| WEIGHT:        | 5lb        |
| BACK PLATE:    | 4.75" Dia. |
| EXTENSION:     | 10.5"      |
| TOP TO OUTLET: | 4.750000"  |

## **PRODUCT DETAILS:**

- Fixture can be mounted either up or down
- Suitable for use in damp locations as defined by NEC and CEC. Meets United States UL Underwriters Laboratories & CSA Canadian Standards Association Product Safety Standards.
- Ideal for vintage filament bulbs (not included)
- Classic, elegant lines and timeless details enhance a traditional space