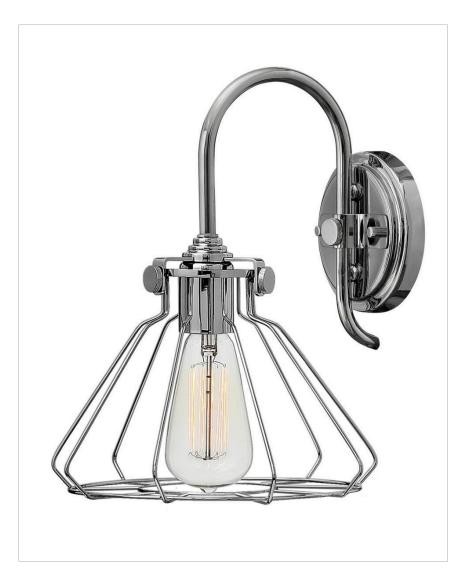

## **CONGRESS**

## 3113CM

## WIRE FRAME SINGLE LIGHT SCONCE

Congress is a traditional design that combines both hip and historical elements. This chic retro collection comes in different shapes, colors and materials and is the perfect vintage accent to any décor.

| DETAILS   |                   |
|-----------|-------------------|
| FINISH:   | Chrome            |
| MATERIAL: | Steel             |
| SHADE:    | Chrome Wire Shade |
| DIMMABLE: | No                |

| DIMENSIONS     |            |
|----------------|------------|
| WIDTH:         | 9.3"       |
| HEIGHT:        | 12"        |
| WEIGHT:        | 5lb        |
| BACK PLATE:    | 4.75" Dia. |
| EXTENSION:     | 10.5"      |
| TOP TO OUTLET: | 4.750000"  |