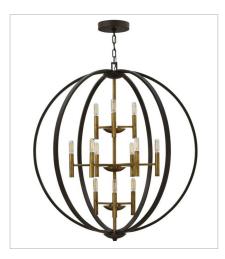

**3460SB** TWO LIGHT SCONCE 9.5" W, 20" H Socketed

**3464SB**DOUBLE XL THREE TIER ORB CH...
44" W, 49" H
Socketed

3465SB EXTRA LARGE ORB CHANDELIER 52" W, 58.5" H Socketed

3466SB MEDIUM ORB 21.3" W, 25.8" H Socketed

3468SB LARGE TWO TIER ORB 28.3" W, 33" H Socketed

3469SB DOUBLE XL THREE TIER ORB 36" W, 41" H Socketed

HINKLEY 33000 Pin Oak Parkway Avon Lake, OH 44012

**PHONE: (440) 653-5500** Toll Free: 1 (800) 446-5539 hinkley.com