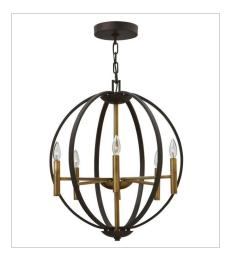

**3460SB** TWO LIGHT SCONCE 9.5" W, 20" H Socketed

**3464SB**DOUBLE XL THREE TIER ORB CH...
44" W, 49" H
Socketed

3465SB EXTRA LARGE ORB CHANDELIER 52" W, 58.5" H Socketed

3466SB MEDIUM ORB 21.3" W, 25.8" H Socketed

3468SB LARGE TWO TIER ORB 28.3" W, 33" H Socketed

3469SB DOUBLE XL THREE TIER ORB 36" W, 41" H Socketed

HINKLEY 33000 Pin Oak Parkway Avon Lake, OH 44012

**PHONE: (440) 653-5500** Toll Free: 1 (800) 446-5539 hinkley.com