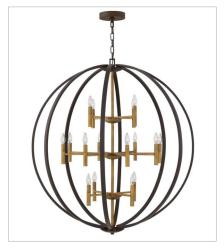

**3460SB** TWO LIGHT SCONCE 9.5" W, 20" H Socketed

**3464SB**DOUBLE XL THREE TIER ORB CH...
44" W, 49" H
Socketed

3465SB EXTRA LARGE ORB CHANDELIER 52" W, 58.5" H Socketed

3466SB MEDIUM ORB 21.3" W, 25.8" H Socketed

3468SB LARGE TWO TIER ORB 28.3" W, 33" H Socketed

3469SB DOUBLE XL THREE TIER ORB 36" W, 41" H Socketed

HINKLEY 33000 Pin Oak Parkway Avon Lake, OH 44012

**PHONE: (440) 653-5500** Toll Free: 1 (800) 446-5539 hinkley.com