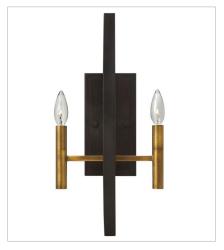

**3460SB** TWO LIGHT SCONCE 9.5" W, 20" H Socketed

**3464SB**DOUBLE XL THREE TIER ORB CH...
44" W, 49" H
Socketed

3465SB EXTRA LARGE ORB CHANDELIER 52" W, 58.5" H Socketed

3466SB MEDIUM ORB 21.3" W, 25.8" H Socketed