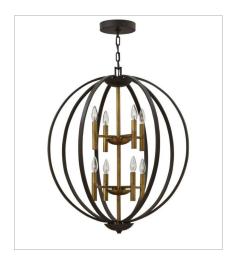

**3460SB** TWO LIGHT SCONCE 9.5" W, 20" H Socketed

**3464SB**DOUBLE XL THREE TIER ORB CH...
44" W, 49" H
Socketed

3465SB EXTRA LARGE ORB CHANDELIER 52" W, 58.5" H Socketed

3466SB MEDIUM ORB 21.3" W, 25.8" H Socketed

3468SB LARGE TWO TIER ORB 28.3" W, 33" H Socketed

3469SB DOUBLE XL THREE TIER ORB 36" W, 41" H Socketed

HINKLEY 33000 Pin Oak Parkway Avon Lake, OH 44012

**PHONE: (440) 653-5500** Toll Free: 1 (800) 446-5539 hinkley.com