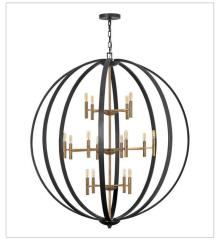

**3460SB** TWO LIGHT SCONCE 9.5" W, 20" H Socketed

**3464SB**DOUBLE XL THREE TIER ORB CH...
44" W, 49" H
Socketed

3465SB EXTRA LARGE ORB CHANDELIER 52" W, 58.5" H Socketed

3466SB MEDIUM ORB 21.3" W, 25.8" H Socketed

3468SB LARGE TWO TIER ORB 28.3" W, 33" H Socketed

3469SB DOUBLE XL THREE TIER ORB 36" W, 41" H Socketed

HINKLEY 33000 Pin Oak Parkway Avon Lake, OH 44012

**PHONE: (440) 653-5500** Toll Free: 1 (800) 446-5539 hinkley.com