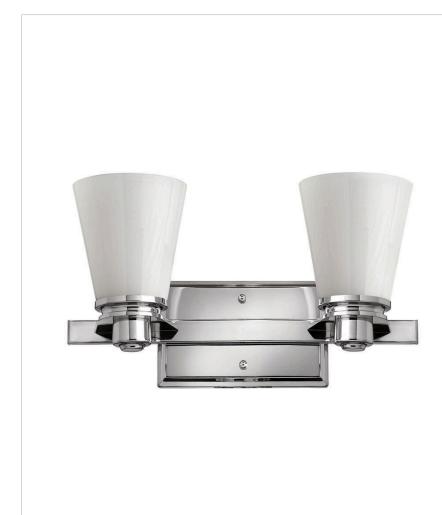

# AVON 5552CM-GU24

TWO LIGHT VANITY

Avon's updated traditional style features a clean, minimalist design with cast detailing. Available in Chrome, Brushed Nickel and Buckeye Bronze finishes.

| DETAILS   |             |
|-----------|-------------|
| FINISH:   | Chrome      |
| MATERIAL: | Metal       |
| GLASS:    | Etched Opal |
| DIMMABLE: | No          |

## PRODUCT DETAILS:

- Fixture can be mounted either up or down
- Suitable for use in damp locations as defined by NEC and CEC. Meets United States UL Underwriters Laboratories & CSA Canadian Standards Association Product Safety Standards.
- Merging the best of traditional and modern elements with a sophisticated and streamlined look
- Sparkling chrome with reflective finish