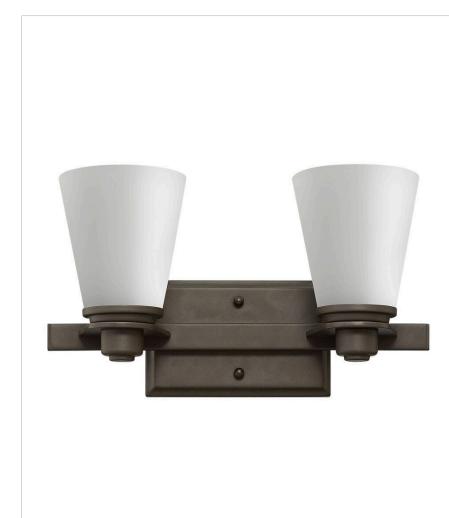

# AVON 5552kz-gu24

TWO LIGHT VANITY

Avon's updated traditional style features a clean, minimalist design with cast detailing. Available in Chrome, Brushed Nickel and Buckeye Bronze finishes.

| DETAILS   |                |
|-----------|----------------|
| FINISH:   | Buckeye Bronze |
| MATERIAL: | Metal          |
| GLASS:    | Etched Opal    |
| DIMMABLE: | No             |

#### DIMENSIONS

| DINILINGIONS   |                |
|----------------|----------------|
| WIDTH:         | 14.5"          |
| HEIGHT:        | 8"             |
| WEIGHT:        | 4lb            |
| BACK PLATE:    | 7.25"W X 4.5"H |
| EXTENSION:     | 6.3"           |
| TOP TO OUTLET: | 5.750000"      |

## PRODUCT DETAILS:

- Fixture can be mounted either up or down
- Suitable for use in damp locations as defined by NEC and CEC. Meets United States UL Underwriters Laboratories & CSA Canadian Standards Association Product Safety Standards.
- Merging the best of traditional and modern elements with a sophisticated and streamlined look