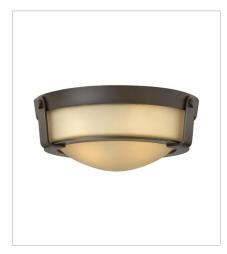

## **HATHAWAY**

Hathaway's striking design features a bold shade held in place by three intersecting, floating arms with unique forged uprights and ring detail for a modern style. Available in Heritage Brass with etched glass, Olde Bronze with etched glass, Olde Bronze with etched amber glass and Antique Nickel with etched glass.

FINISH: Olde Bronze GLASS: Etched Amber

32240B LARGE PENDANT 26.8" W, 29.3" H Socketed 5-14w Med. LED, 100w Equiv. or 5-100w Med

32230B SMALL FLUSH MOUNT 13" W, 4.5" H Socketed 2-7w Med. LED, 60w Equiv. or 2-60w Med.