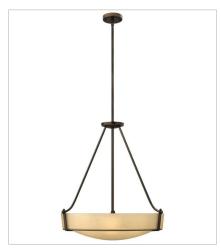

## **HATHAWAY**

Hathaway's striking design features a bold shade held in place by three intersecting, floating arms with unique forged uprights and ring detail for a modern style. Available in Heritage Brass with etched glass, Olde Bronze with etched glass, Olde Bronze with etched amber glass and Antique Nickel with etched glass.

FINISH: Olde Bronze GLASS: Etched Amber

32240B LARGE PENDANT 26.8" W, 29.3" H Socketed 5-14w Med. LED, 100w Equiv. or 5-100w Med

32230B SMALL FLUSH MOUNT 13" W, 4.5" H Socketed 2-7w Med. LED, 60w Equiv. or 2-60w Med.