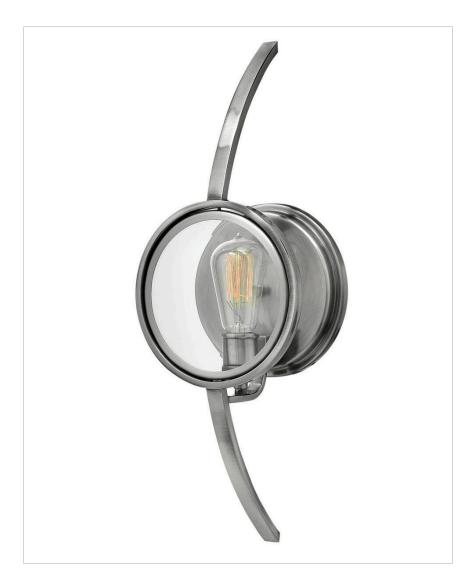

## SINGLE LIGHT SCONCE

Fulham's bold orb design showcases clear beveled glass lenses that punctuate the minimalist elegance with an industrial edge. Its sleek lines combine with cast sockets and mid-century elements for a dynamic transitional style.

| DETAILS   |                         |
|-----------|-------------------------|
| FINISH:   | Polished Antique Nickel |
| MATERIAL: | Steel                   |
| GLASS:    | Clear Beveled           |
| DIMMABLE: | No                      |

| DIMENSIONS     |            |
|----------------|------------|
| WIDTH:         | 7.8"       |
| HEIGHT:        | 21.5"      |
| WEIGHT:        | 2.8lb      |
| BACK PLATE:    | 7.5" Dia.  |
| EXTENSION:     | 5"         |
| TOP TO OUTLET: | 10.750000" |