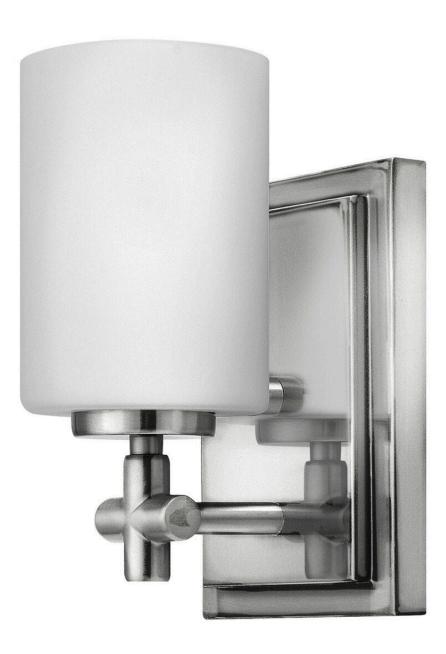

## 57550PN

Laurel's appealing form combines both traditional and transitional design elements. This collection is available in Polished Nickel or Brushed Nickel, and features etched opal glass shades and medium base lamping. Chic details, such as a precision die-cast cross reminiscent of a timeless faucet handle, and a cast stepped back plate, convey a lasting elegance.

## HINKLEY

FINISH: Polished Nickel with Heritage Brass accents GLASS: Etched Opal WIDTH: 5" HEIGHT: 8.3" DEPTH: 0 LIGHT SOURCE: Socketed

HINKLEY 33000 Pin Oak Parkway Avon Lake, OH 44012 PHONE: (440) 653-5500 Toll Free: 1 (800) 446-5539 hinkley.com