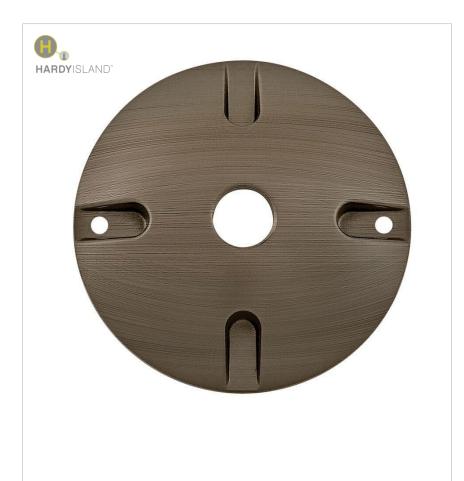

## JUNCTION BOX COVER

Designed to complement Hinkley Hardy Island Path and Landscape Lighting, our solid brass Junction Box Cover is compatible with 12-volt and 120-volt light fixtures.

| DETAILS   |                |
|-----------|----------------|
| FINISH:   | Matte Bronze   |
| MATERIAL: | Brass          |
| DIMMABLE: | DOES NOT APPLY |

| DIMENSIONS |      |
|------------|------|
| WIDTH:     | 4.5" |

| SHIPPING       |     |
|----------------|-----|
| CARTON LENGTH: | 4.5 |
| CARTON WIDTH:  | 4.5 |
| CARTON HEIGHT: | 1   |
| CARTON WEIGHT: | 1   |