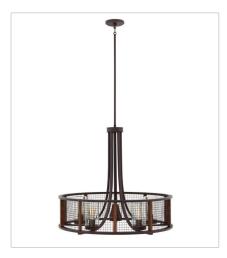

FINISH: Iron Rust with Aged Chestnut

accents

GLASS: Clear Seedy

**4820IR**SINGLE LIGHT SCONCE
8" W, 10.3" H
Socketed

4824IR MEDIUM DRUM 22.3" W, 23" H Socketed

29616IR MEDIUM SINGLE TIER 30" W, 27" H Socketed