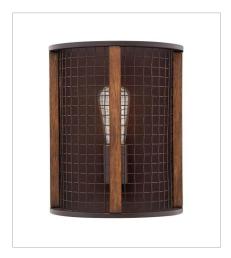

FINISH: Iron Rust with Aged Chestnut

accents

GLASS: Clear Seedy

**4820IR**SINGLE LIGHT SCONCE
8" W, 10.3" H
Socketed

4824IR MEDIUM DRUM 22.3" W, 23" H Socketed

29616IR MEDIUM SINGLE TIER 30" W, 27" H Socketed