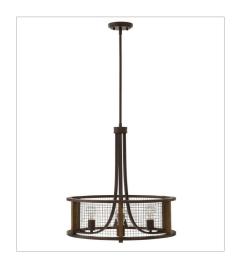

FINISH: Iron Rust with Aged Chestnut

accents

GLASS: Clear Seedy

**4820IR**SINGLE LIGHT SCONCE
8" W, 10.3" H
Socketed

4824IR MEDIUM DRUM 22.3" W, 23" H Socketed

29616IR MEDIUM SINGLE TIER 30" W, 27" H Socketed