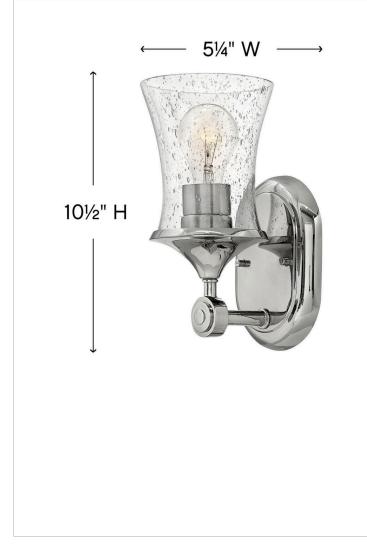

### 51800PN

SINGLE LIGHT VANITY

Thistledown is an updated traditional design with smooth, flowing lines and a practical elegance that adds sophistication to any space.

| DETAILS   |                                                |
|-----------|------------------------------------------------|
| FINISH:   | Polished Nickel with<br>Heritage Brass accents |
| MATERIAL: | Steel                                          |
| GLASS:    | Clear Seedy                                    |
| DIMMABLE: | No                                             |

# DIMENSIONS

| WIDTH:         | 5.3"      |
|----------------|-----------|
| HEIGHT:        | 10.5"     |
| WEIGHT:        | 2.5lb     |
| BACK PLATE:    | 5"W X 7"H |
| EXTENSION:     | 6.3"      |
| TOP TO OUTLET: | 7.000000" |