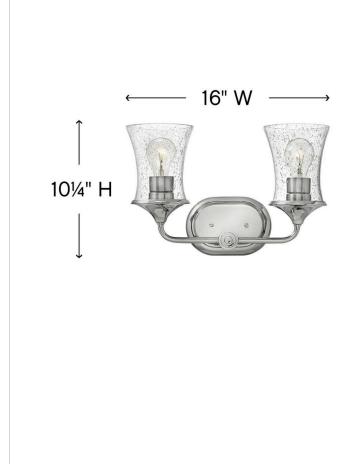

### 51802PN

TWO LIGHT VANITY

Thistledown is an updated traditional design with smooth, flowing lines and a practical elegance that adds sophistication to any space.

| DETAILS   |                                                |
|-----------|------------------------------------------------|
| FINISH:   | Polished Nickel with<br>Heritage Brass accents |
| MATERIAL: | Steel                                          |
| GLASS:    | Clear Seedy                                    |
| DIMMABLE: | No                                             |

## DIMENSIONS

| WIDTH:         | 16"       |
|----------------|-----------|
| HEIGHT:        | 10.3"     |
| WEIGHT:        | 4.2lb     |
| BACK PLATE:    | 7"W X 5"H |
| EXTENSION:     | 6.3"      |
| TOP TO OUTLET: | 8.000000" |