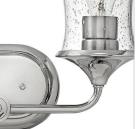

### 51802PN

TWO LIGHT VANITY

Thistledown is an updated traditional design with smooth, flowing lines and a practical elegance that adds sophistication to any space.

| DETAILS   |                                                |
|-----------|------------------------------------------------|
| FINISH:   | Polished Nickel with<br>Heritage Brass accents |
| MATERIAL: | Steel                                          |
| GLASS:    | Clear Seedy                                    |
| DIMMABLE: | No                                             |

#### PRODUCT DETAILS:

- Fixture can be mounted either up or down
- Suitable for use in damp locations as defined by NEC and CEC. Meets United States UL
- Underwriters Laboratories & CSA Canadian Standards Association Product Safety Standards.
- Classic, elegant lines and timeless details enhance a traditional space