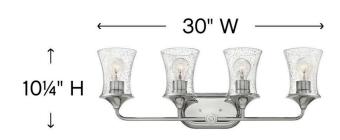

## 51804PN

## FOUR LIGHT VANITY

Thistledown is an updated traditional design with smooth, flowing lines and a practical elegance that adds sophistication to any space.

| DETAILS   |                                                |
|-----------|------------------------------------------------|
| FINISH:   | Polished Nickel with<br>Heritage Brass accents |
| MATERIAL: | Steel                                          |
| GLASS:    | Clear Seedy                                    |
| DIMMABLE: | No                                             |

| DIMENSIONS     |           |
|----------------|-----------|
| WIDTH:         | 30"       |
| HEIGHT:        | 10.3"     |
| WEIGHT:        | 7.7lb     |
| BACK PLATE:    | 9"W X 5"H |
| EXTENSION:     | 6.3"      |
| TOP TO OUTLET: | 8.000000" |