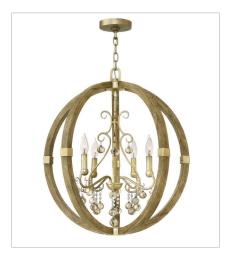

## **ABINGDON**

Rustic yet sophisticated, Abingdon finds inspiration in the charm of a European country chateau. Integrating raw and refined materials, a modest open globe of Weathered Ash wood is accented by the chic patina of Silver Leaf banding. An intricate interior chandelier is composed of scrolled arms and solid glass champagne drops for a luxe, timeless appeal.

**FINISH**: Silver Leaf with Weathered Ash accents

FR37233SLF MEDIUM ORB 24.3" W, 26" H Socketed

FR37231SLF LARGE FLUSH MOUNT 24" W, 12" H Socketed 3-5w Cand. LED, 60w Equiv. or 3-60w Cand.

PHONE: (440) 653-5500