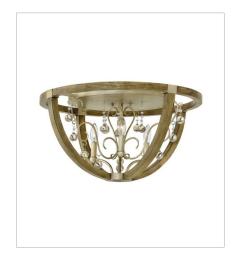

## **ABINGDON**

Rustic yet sophisticated, Abingdon finds inspiration in the charm of a European country chateau. Integrating raw and refined materials, a modest open globe of Weathered Ash wood is accented by the chic patina of Silver Leaf banding. An intricate interior chandelier is composed of scrolled arms and solid glass champagne drops for a luxe, timeless appeal.

**FINISH**: Silver Leaf with Weathered Ash accents

FR37233SLF MEDIUM ORB 24.3" W, 26" H Socketed

FR37231SLF LARGE FLUSH MOUNT 24" W, 12" H Socketed 3-5w Cand. LED, 60w Equiv. or 3-60w Cand.

PHONE: (440) 653-5500