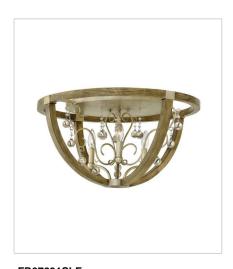

## **ABINGDON**

Rustic yet sophisticated, Abingdon finds inspiration in the charm of a European country chateau. Integrating raw and refined materials, a modest open globe of Weathered Ash wood is accented by the chic patina of Silver Leaf banding. An intricate interior chandelier is composed of scrolled arms and solid glass champagne drops for a luxe, timeless appeal.

**FINISH**: Silver Leaf with Weathered Ash accents

FR37233SLF MEDIUM ORB 24.3" W, 26" H Socketed

FR37235SLF LARGE ORB 30.3" W, 32.5" H Socketed 4-5w Cand. LED, 60w Equiv. or 4-60w Cand.

FR37231SLF
LARGE FLUSH MOUNT
24" W, 12" H
Socketed
3-5w Cand. LED, 60w Equiv. or 3-60w Cand.