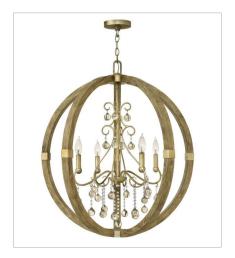

## **ABINGDON**

Rustic yet sophisticated, Abingdon finds inspiration in the charm of a European country chateau. Integrating raw and refined materials, a modest open globe of Weathered Ash wood is accented by the chic patina of Silver Leaf banding. An intricate interior chandelier is composed of scrolled arms and solid glass champagne drops for a luxe, timeless appeal.

**FINISH**: Silver Leaf with Weathered Ash accents

FR37233SLF MEDIUM ORB 24.3" W, 26" H Socketed

FR37235SLF LARGE ORB 30.3" W, 32.5" H Socketed 4-5w Cand. LED, 60w Equiv. or 4-60w Cand.

FR37231SLF
LARGE FLUSH MOUNT
24" W, 12" H
Socketed
3-5w Cand. LED, 60w Equiv. or 3-60w Cand.