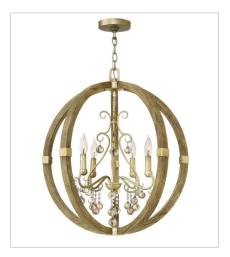

## **ABINGDON**

Rustic yet sophisticated, Abingdon finds inspiration in the charm of a European country chateau. Integrating raw and refined materials, a modest open globe of Weathered Ash wood is accented by the chic patina of Silver Leaf banding. An intricate interior chandelier is composed of scrolled arms and solid glass champagne drops for a luxe, timeless appeal.

**FINISH**: Silver Leaf with Weathered Ash accents

FR37233SLF MEDIUM ORB 24.3" W, 26" H Socketed

FR37235SLF LARGE ORB 30.3" W, 32.5" H Socketed 4-5w Cand. LED, 60w Equiv. or 4-60w Cand.

FR37231SLF
LARGE FLUSH MOUNT
24" W, 12" H
Socketed
3-5w Cand. LED, 60w Equiv. or 3-60w Cand.