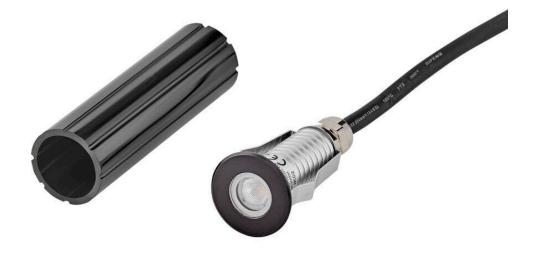

## SPARTA - DOT

SMALL STAINLESS STEEL LED ROUND BUTTON LIGHT

## 15074SSB

Part of the Sparta Collection, our Dot inground luminaires feature a sleek, recessed design that blends easily into any architecture. Integrated LEDs behind internal clear optic glass cast even light with reduced glare, while a watertight 316 stainless steel construction provides virtual indestructibility in any environment.

FINISH: Stainless Steel Black

GLASS: Clear Optic

**WIDTH**: 1.8" **HEIGHT**: 1.8"

LIGHT SOURCE: Integrated LED
WATTAGE: 2.50w LED \*Included
TRANSFORMER REQUIRED: Yes

HINKLEY 33000 Pin Oak Parkway Avon Lake, OH 44012 **PHONE: (440) 653-5500** Toll Free: 1 (800) 446-5539 hinkley.com