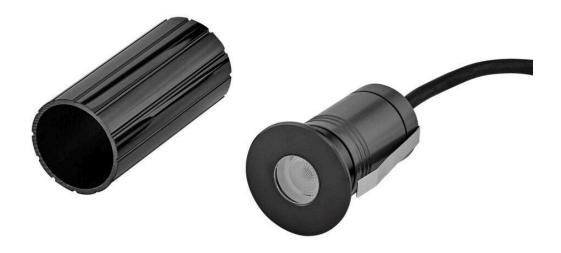

## 15075SSB

Part of the Sparta Collection, our Dot inground luminaires feature a sleek, recessed design that blends easily into any architecture. Integrated LEDs behind internal clear optic glass cast even light with reduced glare, while a watertight 316 stainless steel construction provides virtual indestructibility in any environment.

FINISH: Stainless Steel Black

GLASS: Clear Optic

**WIDTH**: 2.3" **HEIGHT**: 2.3"

LIGHT SOURCE: Integrated LED
WATTAGE: 4w LED \*Included
TRANSFORMER REQUIRED: Yes

HINKLEY 33000 Pin Oak Parkway Avon Lake, OH 44012 **PHONE: (440) 653-5500**Toll Free: 1 (800) 446-5539