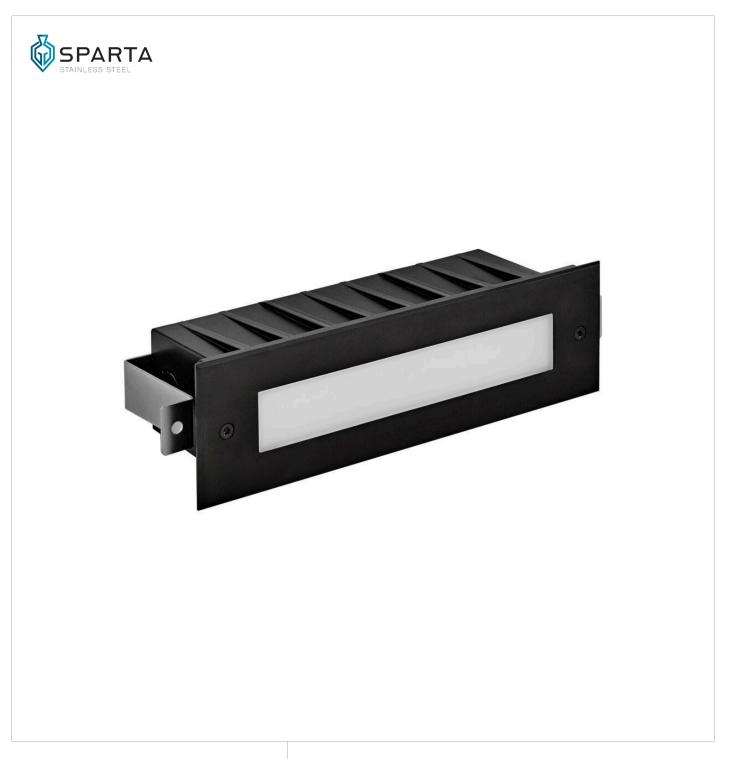

## 15345SSB

Dash LED brick and step lights deliver sleek style, safety, and security in a powerful package. Available in small and large sizes, as well as flat and louvered versions, Dash features a cast 316 stainless steel front equipped with frosted glass for soft illumination. FINISH: Stainless Steel Black GLASS: Frosted Lens WIDTH: 10" HEIGHT: 3" LIGHT SOURCE: Integrated LED WATTAGE: 7w LED \*Included TRANSFORMER REQUIRED: Yes