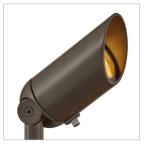

## 12V MR16 SPOTLIGHT - 12 PACK

Hinkley Spotlights are engineered to enhance your property with a warm ambient glow. Accentuate your home's architecture, highlight your landscape's natural beauty, and extend outdoor living spaces with optimized illumination. Each package includes 12 spotlights with pre-installed ground spikes for easy and efficient installation.

| DETAILS   |                                            |
|-----------|--------------------------------------------|
| FINISH:   | Bronze                                     |
| MATERIAL: | Aluminum                                   |
| GLASS:    | Clear Lens                                 |
| DIMMABLE: | YES - WITH DIMMABLE<br>LAMP (NOT INCLUDED) |