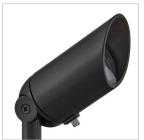

## **ACCENT SPOT LIGHT**

## 1536SK-12

| DETAILS   |                                            |
|-----------|--------------------------------------------|
| FINISH:   | Satin Black                                |
| MATERIAL: | Aluminum                                   |
| GLASS:    | Clear Lens                                 |
| DIMMABLE: | YES - WITH DIMMABLE<br>LAMP (NOT INCLUDED) |