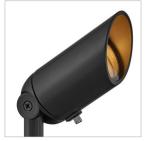

## **ACCENT SPOT LIGHT**

## 1536SK-12

| DETAILS   |                                            |
|-----------|--------------------------------------------|
| FINISH:   | Satin Black                                |
| MATERIAL: | Aluminum                                   |
| GLASS:    | Clear Lens                                 |
| DIMMABLE: | YES - WITH DIMMABLE<br>LAMP (NOT INCLUDED) |