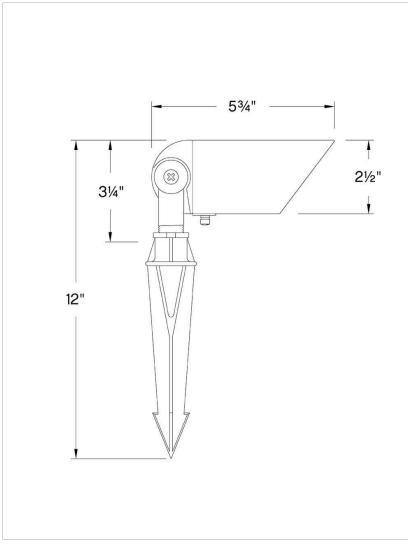

| DIMENSIONS |      |
|------------|------|
| WIDTH:     | 5.8" |
| HEIGHT:    | 3.3" |
| DEPTH:     | 2.5  |
| WEIGHT:    | 1lb  |

| LIGHT SOURCE          |                              |
|-----------------------|------------------------------|
| LIGHT SOURCE:         | Socketed                     |
| WATTAGE:              | 1-8w MR16 LED, 12w<br>Equiv. |
| VOLTAGE:              | 12v                          |
| TRANSFORMER REQUIRED: | Yes                          |