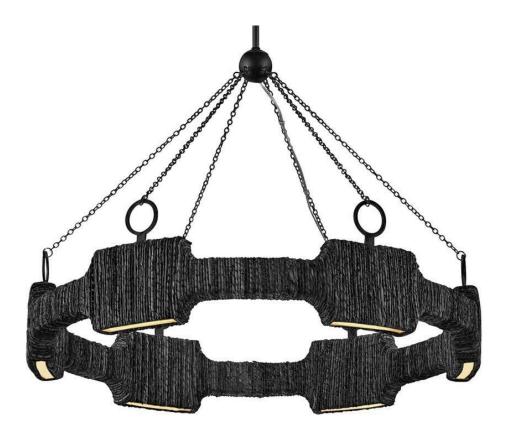

## 34106CBK

Raffi's coastal bohemian vibe is balanced by its distinctively modern shape. A unique LED design offers abundant light, while a slim frame hand-wrapped in natural reeds provides unexpected texture. Bold Carbon Black or Burnished Gold finishes perfectly complement any color palette.

FINISH: Carbon Black

WIDTH: 30" HEIGHT: 36.3" DEPTH: 0

**LIGHT SOURCE**: Integrated LED **WATTAGE**: 22w LED \*Included

**HINKLEY** 33000 Pin Oak Parkway Avon Lake, OH 44012 **PHONE: (440) 653-5500** Toll Free: 1 (800) 446-5539 hinkley.com