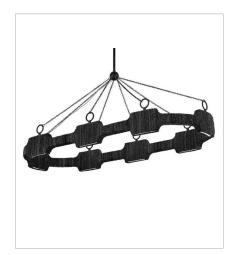

**RAFFI** 

lisa medennon

Raffi's coastal bohemian vibe is balanced by its distinctively modern shape. A unique LED design offers abundant light, while a slim frame hand-wrapped in natural reeds provides unexpected texture. Bold Carbon Black or Burnished Gold finishes perfectly complement any color palette.

FINISH: Carbon Black

34106CBK
MEDIUM LED SINGLE TIER CHAN...
30" W, 36.3" H
Integrated LED
22w LED \*Included

34107CBK LARGE LED LINEAR 52" W, 36.5" H Integrated LED 30w LED \*Included

34108CBK
LARGE LED SINGLE TIER CHAND...
48" W, 38.5" H
Integrated LED
33w LED \*Included