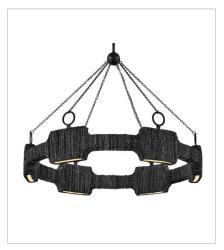

**RAFFI** 

lisa medennon

Raffi's coastal bohemian vibe is balanced by its distinctively modern shape. A unique LED design offers abundant light, while a slim frame hand-wrapped in natural reeds provides unexpected texture. Bold Carbon Black or Burnished Gold finishes perfectly complement any color palette.

FINISH: Carbon Black

34106CBK
MEDIUM LED SINGLE TIER CHAN...
30" W, 36.3" H
Integrated LED
22w LED \*Included

34107CBK LARGE LED LINEAR 52" W, 36.5" H Integrated LED 30w LED \*Included

34108CBK
LARGE LED SINGLE TIER CHAND...
48" W, 38.5" H
Integrated LED
33w LED \*Included