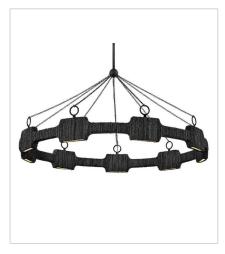

**RAFFI** 

lisa medennon

Raffi's coastal bohemian vibe is balanced by its distinctively modern shape. A unique LED design offers abundant light, while a slim frame hand-wrapped in natural reeds provides unexpected texture. Bold Carbon Black or Burnished Gold finishes perfectly complement any color palette.

FINISH: Carbon Black

34106CBK
MEDIUM LED SINGLE TIER CHAN...
30" W, 36.3" H
Integrated LED
22w LED \*Included

34107CBK LARGE LED LINEAR 52" W, 36.5" H Integrated LED 30w LED \*Included

34108CBK
LARGE LED SINGLE TIER CHAND...
48" W, 38.5" H
Integrated LED
33w LED \*Included