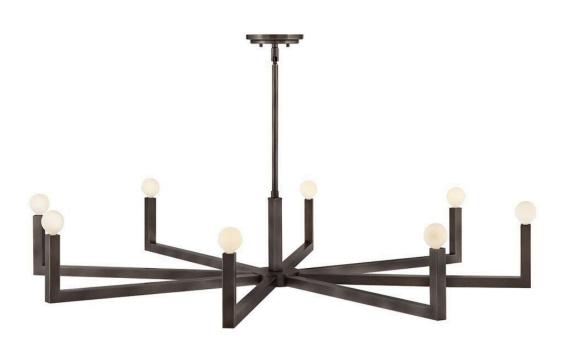

## **EZRA**

LARGE SINGLE TIER CHANDELIER

## 45049BX

The Ezra family stunningly pairs minimalist elegance with an industrial edge. The strong square arms, sharp angles, and bold silhouette add dimensional appeal, bringing interest to dining rooms, foyers, kitchens, and beyond. Pairing Ezra with a globe-style bulb nails down the transitional, midcentury modern vibe.

FINISH: Black Oxide

WIDTH: 50" HEIGHT: 9" DEPTH: 0

LIGHT SOURCE: Socketed

WATTAGE: 8-5w Cand. LED, 60w Equiv.

**HINKLEY** 33000 Pin Oak Parkway Avon Lake, OH 44012 **PHONE: (440) 653-5500** Toll Free: 1 (800) 446-5539 hinkley.com