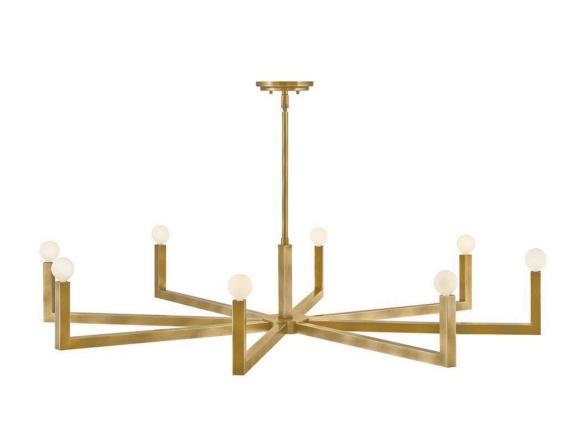

## EZRA

LARGE SINGLE TIER CHANDELIER

## 45049HB

The Ezra family stunningly pairs minimalist elegance with an industrial edge. The strong square arms, sharp angles, and bold silhouette add dimensional appeal, bringing interest to dining rooms, foyers, kitchens, and beyond. Pairing Ezra with a globe-style bulb nails down the transitional, midcentury modern vibe.

FINISH: Heritage Brass WIDTH: 50" HEIGHT: 9" DEPTH: 0 LIGHT SOURCE: Socketed WATTAGE: 8-5w Cand. LED, 60w Equiv.