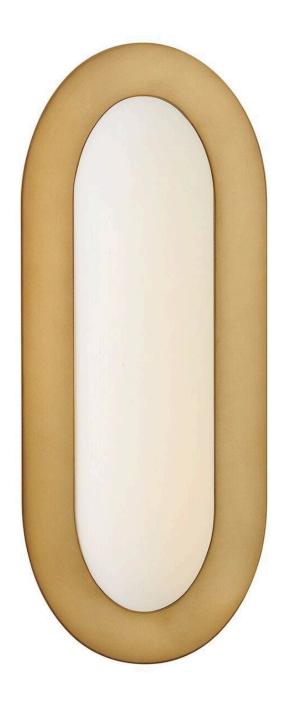

## 55162HB

Beautifully retro, Emme showcases a midcentury-inspired elliptical design. Etched opal glass surrounded by a robust, oversized frame creates a vintage feel and soft, warm illumination. Versatile sconce silhouettes feature concealed on/off switches and removable cords to complement any bathroom, kitchen, or living space.

FINISH: Heritage Brass GLASS: Etched Opal

WIDTH: 6"
HEIGHT: 15"
DEPTH: 0

LIGHT SOURCE: Integrated LED WATTAGE: 12w LED \*Included

HINKLEY 33000 Pin Oak Parkway Avon Lake, OH 44012 **PHONE: (440) 653-5500** Toll Free: 1 (800) 446-5539 hinkley.com