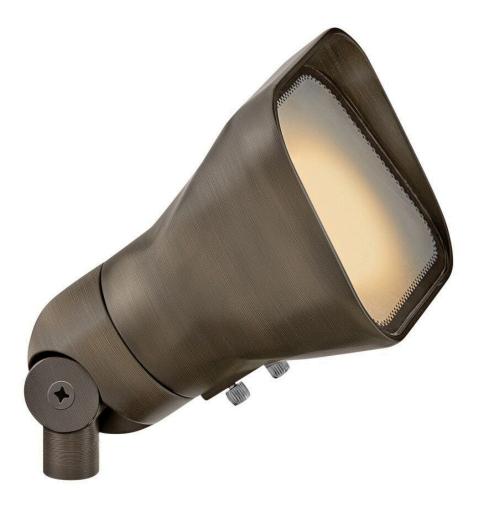

## HARDY ISLAND ACCENT FLOOD LIGHT

120V GU10 | 55300MZ

Hinkley 120V Floodlights are engineered to enhance your entire property with brighter, more powerful illumination. Accentuate your home's architecture, highlight your landscape's natural beauty, and extend outdoor living spaces a warm ambient glow. Named after the ruggedly beautiful island off the coast of British Columbia, our Hardy Island Collection is impeccably constructed with solid cast brass to defy the harshest environments.

FINISH: Matte Bronze GLASS: Frosted WIDTH: 4.5" HEIGHT: 4"

LIGHT SOURCE: Socketed

WATTAGE: 1-12w GU10, 60w Equiv.

**HINKLEY** 33000 Pin Oak Parkway Avon Lake, OH 44012 **PHONE: (440) 653-5500** Toll Free: 1 (800) 446-5539 hinkley.com