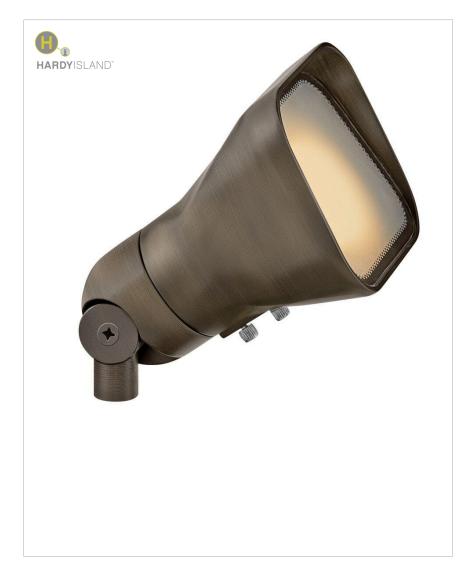

## HARDY ISLAND ACCENT FLOOD LIGHT

## 55300MZ

120V GU10

Hinkley 120V Floodlights are engineered to enhance your entire property with brighter, more powerful illumination. Accentuate your home's architecture, highlight your landscape's natural beauty, and extend outdoor living spaces a warm ambient glow. Named after the ruggedly beautiful island off the coast of British Columbia, our Hardy Island Collection is impeccably constructed with solid cast brass to defy the harshest environments.

| DETAILS   |                                            |
|-----------|--------------------------------------------|
| FINISH:   | Matte Bronze                               |
| MATERIAL: | Brass                                      |
| GLASS:    | Frosted                                    |
| DIMMABLE: | YES - WITH DIMMABLE<br>LAMP (NOT INCLUDED) |