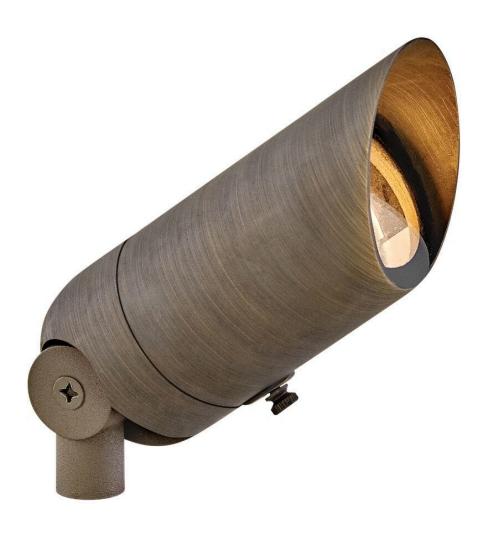

## LUMACORE HARDY ISLAND

120V VARIABLE OUTPUT LED 2700K SPOT LIGHT

## 5536MZ-LMA27K

Accentuate your home's architecture and highlight your landscape's natural beauty with a warm ambient glow. Hinkley's Variable Output LumaCORE™ LED Accent Lighting Systems are expertly engineered to withstand the elements and provide complete control over wattage and beam spread. 120V Spotlights are engineered to enhance your entire property with brighter, more powerful illumination. Named after the ruggedly beautiful island off the coast of British Columbia, ...

FINISH: Matte Bronze
GLASS: Clear Lens

**WIDTH**: 5.8" **HEIGHT**: 3.3"

LIGHT SOURCE: LumaCore

WATTAGE: 12w, 8w, 5w, 3w LumaCore LED \*Included

**HINKLEY** 33000 Pin Oak Parkway Avon Lake, OH 44012 **PHONE: (440) 653-5500** Toll Free: 1 (800) 446-5539 hinkley.com