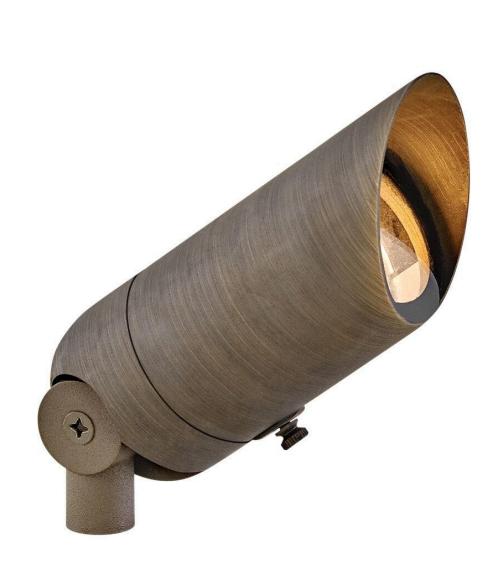

## LUMACORE HARDY ISLAND

120V VARIABLE OUTPUT LED 3000K SPOT LIGHT

## 5536MZ-LMA30K

Accentuate your home's architecture and highlight your landscape's natural beauty with a warm ambient glow. Hinkley's Variable Output LumaCORE<sup>™</sup> LED Accent Lighting Systems are expertly engineered to withstand the elements and provide complete control over wattage and beam spread. 120V Spotlights are engineered to enhance your entire property with brighter, more powerful illumination. Named after the ruggedly beautiful island off the coast of British Columbia, ...

## HINKLEY

FINISH: Matte Bronze GLASS: Clear Lens WIDTH: 5.8" HEIGHT: 3.3" LIGHT SOURCE: LumaCore WATTAGE: 12w, 8w, 5w, 3w LumaCore LED \*Included

HINKLEY 33000 Pin Oak Parkway Avon Lake, OH 44012 PHONE: (440) 653-5500 Toll Free: 1 (800) 446-5539 hinkley.com