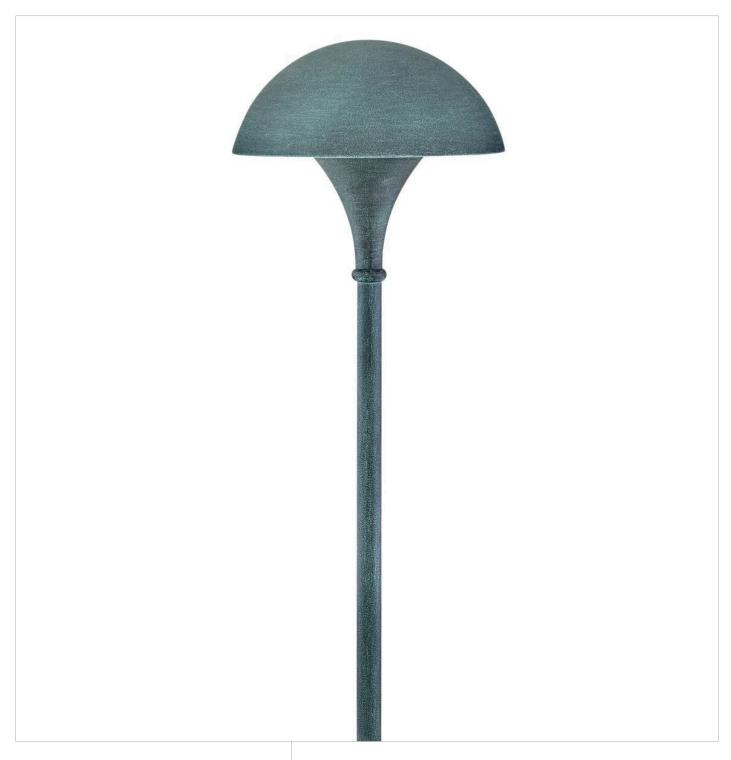

## **MUSHROOM**

120V PATH LIGHT | 56000VE

The classic shape of our Mushroom Path Lights adds sophisticated curb appeal to traditional or modern architecture. Bright LED lamps provide safety and impeccable illumination to walkways and outdoor living spaces. Compatible with 120-volt lighting systems with an included wiring kit.

FINISH: Verde

**GLASS**: Clear Polycarbonate

**WIDTH**: 9.5" **HEIGHT**: 26" **DEPTH**: 0

**LIGHT SOURCE**: Socketed

WATTAGE: 1-8w Med. LED, 75w Equiv.

**HINKLEY** 33000 Pin Oak Parkway Avon Lake, OH 44012 **PHONE: (440) 653-5500** Toll Free: 1 (800) 446-5539 hinkley.com