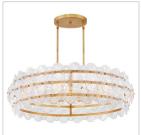

## LARGE DRUM CHANDELIER

Rene radiates light through multiple layers of beautiful, pressed glass disks. Rene's signature touch highlights a Distressed Brass or Glacial finish, evoking both transitional and glam influences.

| DETAILS   |                                            |
|-----------|--------------------------------------------|
| FINISH:   | Distressed Brass                           |
| MATERIAL: | Steel                                      |
| GLASS:    | Clear Pressed                              |
| DIMMABLE: | YES - WITH DIMMABLE<br>LAMP (NOT INCLUDED) |