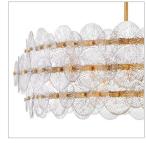

## LARGE DRUM CHANDELIER

Rene radiates light through multiple layers of beautiful, pressed glass disks. Rene's signature touch highlights a Distressed Brass or Glacial finish, evoking both transitional and glam influences.

| DETAILS   |                                            |
|-----------|--------------------------------------------|
| FINISH:   | Distressed Brass                           |
| MATERIAL: | Steel                                      |
| GLASS:    | Clear Pressed                              |
| DIMMABLE: | YES - WITH DIMMABLE<br>LAMP (NOT INCLUDED) |