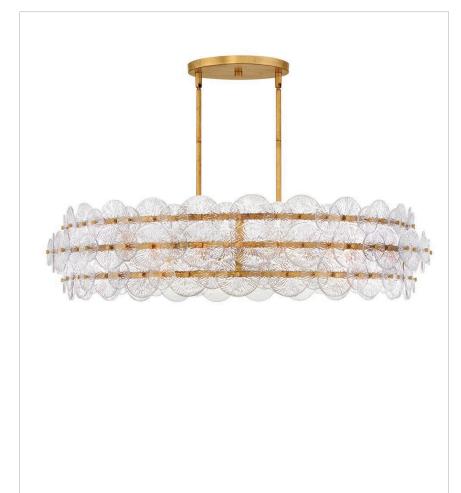

## LARGE DRUM CHANDELIER

Rene radiates light through multiple layers of beautiful, pressed glass disks. Rene's signature touch highlights a Distressed Brass or Glacial finish, evoking both transitional and glam influences.

| DETAILS   |                                            |
|-----------|--------------------------------------------|
| FINISH:   | Distressed Brass                           |
| MATERIAL: | Steel                                      |
| GLASS:    | Clear Pressed                              |
| DIMMABLE: | YES - WITH DIMMABLE<br>LAMP (NOT INCLUDED) |