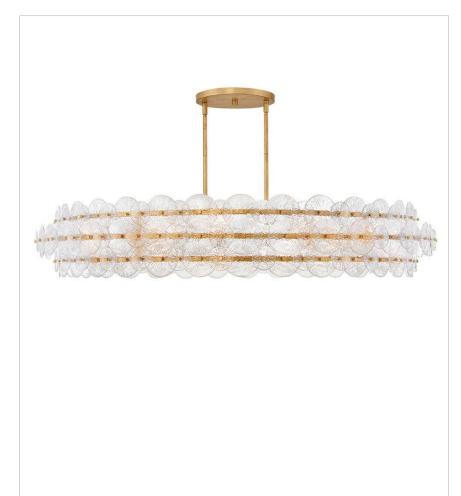

## **RENE**

## FR30125DA

## EXTRA LARGE DRUM CHANDELIER

Rene radiates light through multiple layers of beautiful, pressed glass disks. Rene's signature touch highlights a Distressed Brass or Glacial finish, evoking both transitional and glam influences.

| DETAILS   |                                            |
|-----------|--------------------------------------------|
| FINISH:   | Distressed Brass                           |
| MATERIAL: | Steel                                      |
| GLASS:    | Clear Pressed                              |
| DIMMABLE: | YES - WITH DIMMABLE<br>LAMP (NOT INCLUDED) |

| DIMENSIONS |        |
|------------|--------|
| WIDTH:     | 60"    |
| HEIGHT:    | 10.8"  |
| WEIGHT:    | 92.9lb |

| LIGHT SOURCE  |                                |
|---------------|--------------------------------|
| LIGHT SOURCE: | Socketed                       |
| WATTAGE:      | 10-12w Med. LED, 40w<br>Equiv. |
| VOLTAGE:      | 120v                           |

| MOUNTING    |          |
|-------------|----------|
| CANOPY:     | 12" Dia. |
| LEAD WIRE:  | 1 X 144" |
| MAX HEIGHT: | 39.3     |

| SHIPPING       |      |
|----------------|------|
| CARTON LENGTH: | 63.5 |
| CARTON WIDTH:  | 63.5 |
| CARTON HEIGHT: | 10.5 |
| CARTON WEIGHT: | 124  |