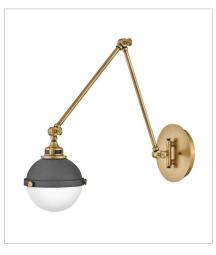

## FLETCHER

Fletcher's chic vibe transcends style boundaries. A seamless dome shade features a castfitter and an elegant capture ring that secures the etched opal glass with decorative cast knobs. Spanning vintage to industrial, classic to transitional, Fletcher seamlessly unifies any décor declaration. FINISH: Aged Zinc with Heritage Brass accents, Aged Zinc with Polished Nickel accents GLASS: Etched Opal

4830DZ SMALL SWING ARM SINGLE LIGH... 7" W, 9.3" H Socketed

4832DZ MEDIUM SWING ARM SINGLE LIG... 7" W, 12.3" H Socketed

4834DZ SMALL PENDANT 13.5" W, 14.5" H Socketed

4834DZ-PN SMALL PENDANT 13.5" W, 14.5" H Socketed