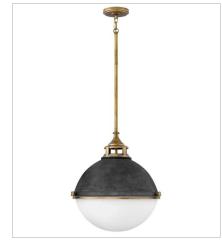

## FLETCHER

Fletcher's chic vibe transcends style boundaries. A seamless dome shade features a castfitter and an elegant capture ring that secures the etched opal glass with decorative cast knobs. Spanning vintage to industrial, classic to transitional, Fletcher seamlessly unifies any décor declaration. FINISH: Aged Zinc with Heritage Brass accents, Aged Zinc with Polished Nickel accents GLASS: Etched Opal

**4835DZ** MEDIUM ORB 18" W, 19.8" H Socketed

**4836DZ** LARGE ORB 22" W, 23" H Socketed