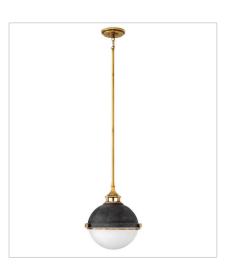

## FLETCHER

Fletcher's chic vibe transcends style boundaries. A seamless dome shade features a castfitter and an elegant capture ring that secures the etched opal glass with decorative cast knobs. Spanning vintage to industrial, classic to transitional, Fletcher seamlessly unifies any décor declaration. FINISH: Aged Zinc with Heritage Brass accents, Aged Zinc with Polished Nickel accents GLASS: Etched Opal

4830DZ SMALL SWING ARM SINGLE LIGH... 7" W, 9.3" H Socketed

4832DZ MEDIUM SWING ARM SINGLE LIG... 7" W, 12.3" H Socketed

4834DZ SMALL PENDANT 13.5" W, 14.5" H Socketed

4834DZ-PN SMALL PENDANT 13.5" W, 14.5" H Socketed