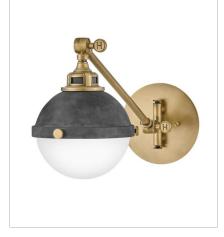

## FLETCHER

Fletcher's chic vibe transcends style boundaries. A seamless dome shade features a castfitter and an elegant capture ring that secures the etched opal glass with decorative cast knobs. Spanning vintage to industrial, classic to transitional, Fletcher seamlessly unifies any décor declaration. FINISH: Aged Zinc with Heritage Brass accents, Aged Zinc with Polished Nickel accents GLASS: Etched Opal

4830DZ SMALL SWING ARM SINGLE LIGH... 7" W, 9.3" H Socketed

4832DZ MEDIUM SWING ARM SINGLE LIG... 7" W, 12.3" H Socketed

4834DZ SMALL PENDANT 13.5" W, 14.5" H Socketed

4834DZ-PN SMALL PENDANT 13.5" W, 14.5" H Socketed