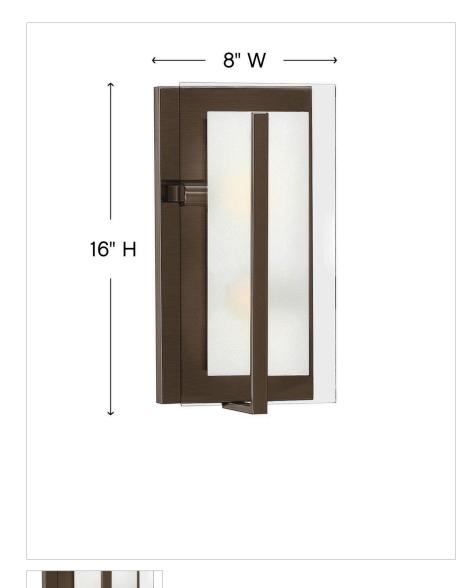

## TWO LIGHT SCONCE

Latitude is contemporary and sleek, finding its true beauty in the minimalist design. The slim glass panel features rectangular etching while the Oil Rubbed Bronze frame adds understated architectural style.

| DIMENSIONS     |              |
|----------------|--------------|
| WIDTH:         | 8"           |
| HEIGHT:        | 16"          |
| WEIGHT:        | 7lb          |
| BACK PLATE:    | 8"W X 15.5"H |
| EXTENSION:     | 4"           |
| TOP TO OUTLET: | 7.750000"    |