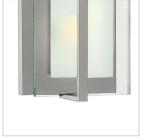

## TWO LIGHT SCONCE

Latitude is contemporary and sleek, finding its true beauty in the minimalist design. The slim glass panel features rectangular etching while the Brushed Nickel frame adds understated architectural style.

| DETAILS   |                     |
|-----------|---------------------|
| FINISH:   | Brushed Nickel      |
| MATERIAL: | Steel               |
| GLASS:    | Inside Etched Clear |
| DIMMABLE: | No                  |