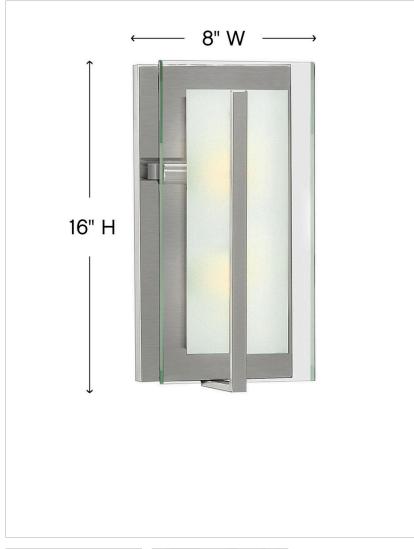

| DIMENSIONS     |              |
|----------------|--------------|
| WIDTH:         | 8"           |
| HEIGHT:        | 16"          |
| WEIGHT:        | 7lb          |
| BACK PLATE:    | 8"W X 15.5"H |
| EXTENSION:     | 4"           |
| TOP TO OUTLET: | 7.750000"    |