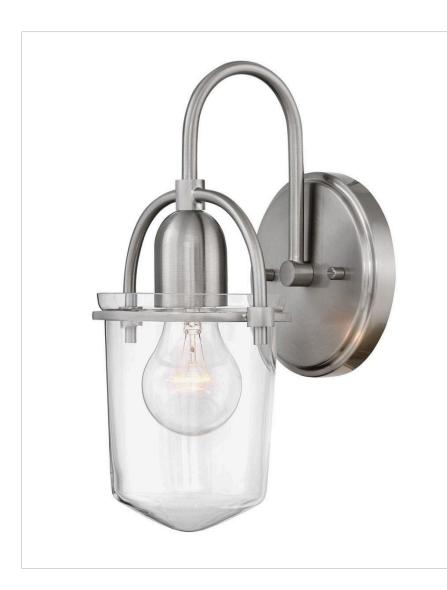

## SINGLE LIGHT SCONCE

Clancy's transitional design features a clear glass urn, retro decorative construction elements and soft curves for an elegant style with vintage overtones.

| DETAILS   |                |
|-----------|----------------|
| FINISH:   | Brushed Nickel |
| MATERIAL: | Steel          |
| GLASS:    | Clear          |
| DIMMABLE: | No             |

## **PRODUCT DETAILS:**

- Suitable for use in dry (indoor) locations as defined by NEC and CEC.
  Meets United States UL Underwriters Laboratories & CSA Canadian Standards Association Product Safety Standards.
- Ideal for vintage filament bulbs (not included)
- Classic, elegant lines and timeless details enhance a traditional space