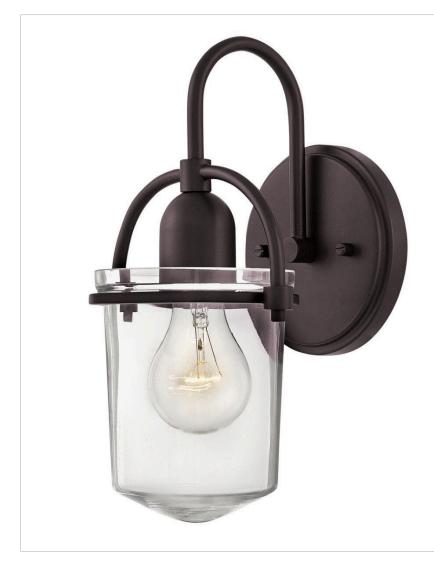

## CLANCY

3030KZ SINGLE LIGHT SCONCE

Clancy's transitional design features a clear glass urn, retro decorative construction elements and soft curves for an elegant style with vintage overtones.

| DETAILS   |                |
|-----------|----------------|
| FINISH:   | Buckeye Bronze |
| MATERIAL: | Steel          |
| GLASS:    | Clear          |
| DIMMABLE: | No             |