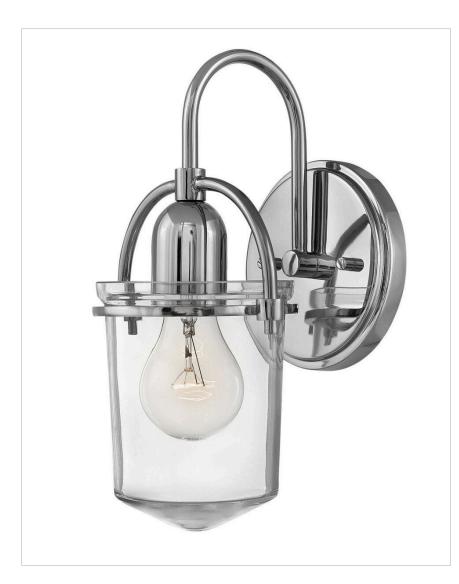

## SINGLE LIGHT SCONCE

Clancy's transitional design features a clear glass urn, retro decorative construction elements and soft curves for an elegant style with vintage overtones.

| DETAILS   |                                                |
|-----------|------------------------------------------------|
| FINISH:   | Polished Nickel with<br>Heritage Brass accents |
| MATERIAL: | Steel                                          |
| GLASS:    | Clear                                          |
| DIMMABLE: | No                                             |

## **PRODUCT DETAILS:**

- Suitable for use in dry (indoor) locations as defined by NEC and CEC.
  Meets United States UL Underwriters Laboratories & CSA Canadian Standards Association Product Safety Standards.
- Ideal for vintage filament bulbs (not included)
- Classic, elegant lines and timeless details enhance a traditional space