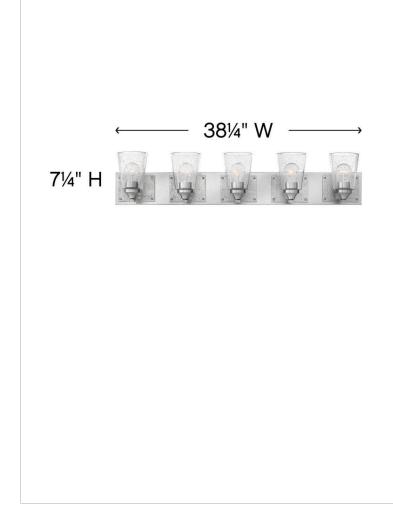

| DETAILS   |                |
|-----------|----------------|
| FINISH:   | Brushed Nickel |
| MATERIAL: | Steel          |
| GLASS:    | Clear Seedy    |
| DIMMABLE: | No             |

| DIMENSIONS     |               |
|----------------|---------------|
| WIDTH:         | 38.3"         |
| HEIGHT:        | 7.3"          |
| WEIGHT:        | 14.3lb        |
| BACK PLATE:    | 38.25"W X 5"H |
| EXTENSION:     | 7"            |
| TOP TO OUTLET: | 5.000000"     |