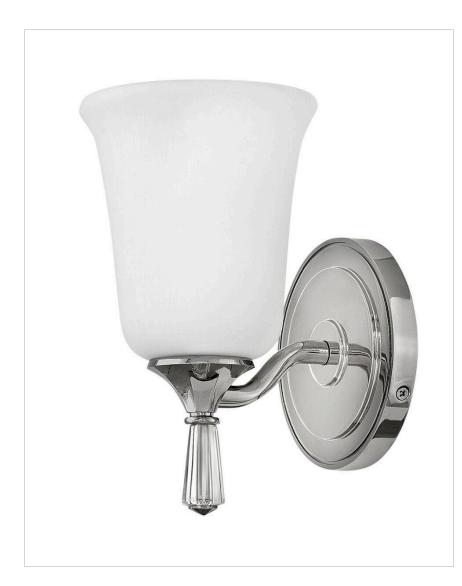

## **BLYTHE**

## 5280PN

## SINGLE LIGHT VANITY

Blythe sparkles with an air of refinement and elegance, with a precision die-cast back plate emphasizing quality. Faceted crystal knobs are precisely placed, subtly accenting each angle to enhance its chic, transitional style.

| DETAILS   |                                                |
|-----------|------------------------------------------------|
| FINISH:   | Polished Nickel with<br>Heritage Brass accents |
| MATERIAL: | Steel                                          |
| GLASS:    | Etched Opal                                    |
| DIMMABLE: | No                                             |