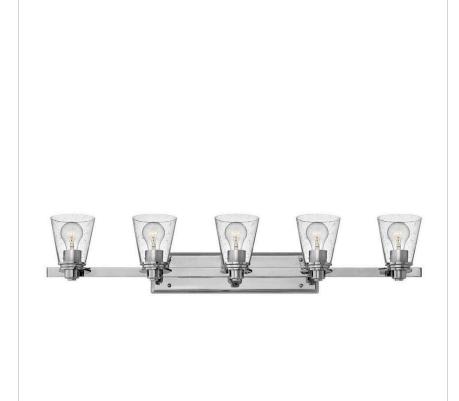

## **AVON**

## 5555CM-CL

## FIVE LIGHT VANITY

Avon's updated traditional style features a clean, minimalist design with cast detailing. Available in Chrome, Brushed Nickel and Buckeye Bronze finishes.

| DETAILS   |             |
|-----------|-------------|
| FINISH:   | Chrome      |
| MATERIAL: | Metal       |
| GLASS:    | Clear Seedy |
| DIMMABLE: | No          |

## PRODUCT DETAILS:

- Fixture can be mounted either up or down
- Suitable for use in damp locations as defined by NEC and CEC. Meets
  United States UL Underwriters Laboratories & CSA Canadian Standards
  Association Product Safety Standards.
- Merging the best of traditional and modern elements with a sophisticated and streamlined look
- Sparkling chrome with reflective finish