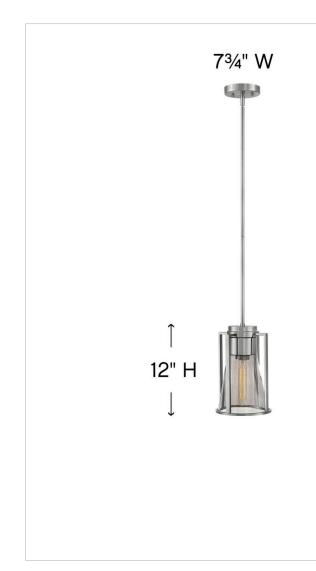

## DIMENSIONS

| WIDTH:  | 7.8"  |
|---------|-------|
| HEIGHT: | 12"   |
| WEIGHT: | 7.5lb |