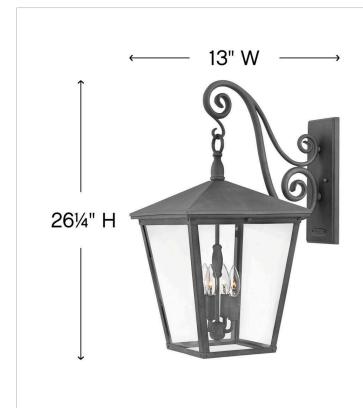

## EXTRA LARGE WALL MOUNT LANTERN

Trellis is a traditional European hanging wall lantern design in an Aged Zinc finish with clear glass or Regency Bronze with clear seedy glass. The large scroll arm detail, cast loop finial and true rivet detail create a refined elegance.

| DIMENSIONS     | ]          |
|----------------|------------|
| WIDTH:         | 13"        |
| HEIGHT:        | 26.3"      |
| WEIGHT:        | 14lb       |
| BACK PLATE:    | 5"W X 13"H |
| EXTENSION:     | 19"        |
| TOP TO OUTLET: | 9.500000"  |