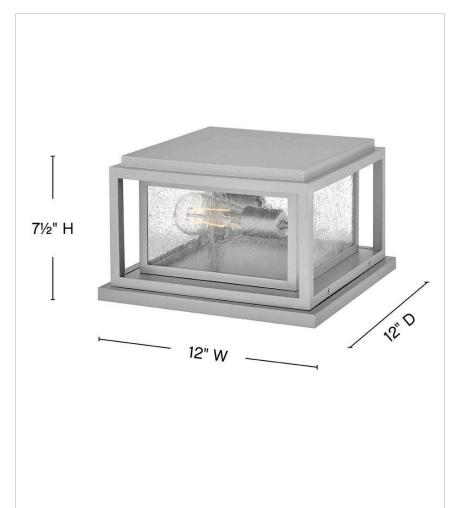

## SMALL PIER MOUNT LANTERN

Republic's striking double frame design, constructed from a composite material and treated with an antifading agent for maximum durability, is at home on the coast or a country lodge. The Oil Rubbed Bronze, Satin Nickel and Black resilience finishes feature a 5-year warranty and are resistant to rust and corrosion. Vintage filament bulbs are recommended to complete a stylish look.

| DIMENSIONS |       |
|------------|-------|
| WIDTH:     | 12"   |
| HEIGHT:    | 7.5"  |
| WEIGHT:    | 7.2lb |

| LIGHT SOURCE  |               |
|---------------|---------------|
| LIGHT SOURCE: | Socketed      |
| WATTAGE:      | 2-8w Med. LED |
| VOLTAGE:      | 120v          |