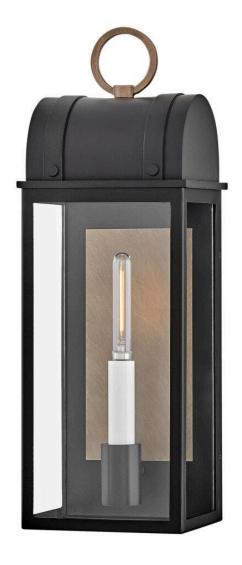

## **CAMPBELL**

MEDIUM WALL MOUNT LANTERN

## 10660BK-BU

Inspired by traditional colonial lanterns, Campbell's carriage house styling complements classic architecture accentuated by a bold arched roof and a cast top ring. Candelabra lamps with contrasting warm white candle sleeves are enhanced by a Black with Burnished Bronze finish and a reflective backplate.

FINISH: Black GLASS: Clear WIDTH: 6" HEIGHT: 16" DEPTH: 0

**LIGHT SOURCE**: Socketed

WATTAGE: 1-5w Cand. LED, 60w Equiv.

**HINKLEY** 33000 Pin Oak Parkway Avon Lake, OH 44012 **PHONE: (440) 653-5500**Toll Free: 1 (800) 446-5539