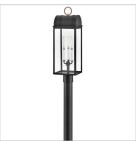

## LARGE POST LANTERN

Inspired by traditional colonial lanterns, Campbell's carriage house styling complements classic architecture accentuated by a bold arched roof and a cast top ring. Candelabra lamps with contrasting candle sleeves are enhanced by a Black with Burnished Bronze finish.

| DIMENSIONS |       |
|------------|-------|
| WIDTH:     | 7.8"  |
| HEIGHT:    | 24.5" |
| WEIGHT:    | 11lb  |

| LIGHT SOURCE  |                               |
|---------------|-------------------------------|
| LIGHT SOURCE: | Socketed                      |
| WATTAGE:      | 3-5w Cand. LED, 60w<br>Equiv. |
| VOLTAGE:      | 120v                          |