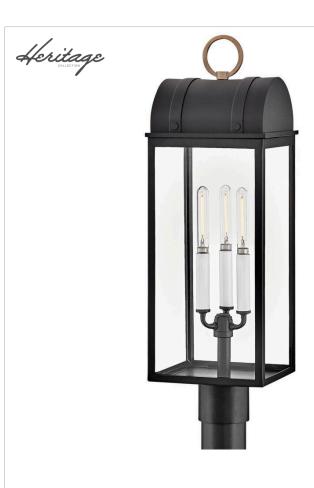

## LARGE POST LANTERN

Inspired by traditional colonial lanterns, Campbell's carriage house styling complements classic architecture accentuated by a bold arched roof and a cast top ring. Candelabra lamps with contrasting candle sleeves are enhanced by a Black with Burnished Bronze finish.

| DETAILS   |                                            |
|-----------|--------------------------------------------|
| FINISH:   | Black                                      |
| MATERIAL: | Aluminum                                   |
| GLASS:    | Clear                                      |
| DIMMABLE: | YES - WITH DIMMABLE<br>LAMP (NOT INCLUDED) |

| DIMENSIONS |       |
|------------|-------|
| WIDTH:     | 7.8"  |
| HEIGHT:    | 24.5" |
| WEIGHT:    | 11lb  |

| LIGHT SOURCE  |                               |
|---------------|-------------------------------|
| LIGHT SOURCE: | Socketed                      |
| WATTAGE:      | 3-5w Cand. LED, 60w<br>Equiv. |
| VOLTAGE:      | 120v                          |