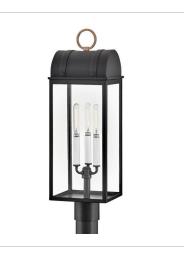

10665BK-BU LARGE WALL MOUNT LANTERN 9.5" W, 26" H Socketed 2-5w Cand. LED, 60w Equiv.

10662BK-BU LARGE HANGING LANTERN 7.8" W, 24" H Socketed 3-5w Cand. LED, 60w Equiv.

10661BK-BU LARGE POST LANTERN 7.8" W, 24.5" H Socketed 3-5w Cand. LED, 60w Equiv.