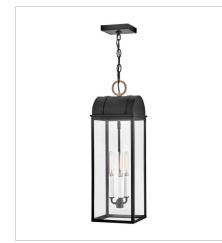

## CAMPBELL

Heritage

Inspired by traditional colonial lanterns, Campbell's carriage house styling complements classic architecture accentuated by a bold arched roof and a cast top ring. Candelabra lamps with contrasting candle sleeves are enhanced by a Black with Burnished Bronze finish.

10665BK-BU LARGE WALL MOUNT LANTERN 9.5" W, 26" H Socketed 2-5w Cand. LED, 60w Equiv.

10662BK-BU LARGE HANGING LANTERN 7.8" W, 24" H Socketed 3-5w Cand. LED, 60w Equiv.

10661BK-BU LARGE POST LANTERN 7.8" W, 24.5" H Socketed 3-5w Cand. LED, 60w Equiv.