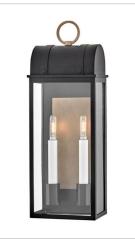

## CAMPBELL

Heritage

Inspired by traditional colonial lanterns, Campbell's carriage house styling complements classic architecture accentuated by a bold arched roof and a cast top ring. Candelabra lamps with contrasting candle sleeves are enhanced by a Black with Burnished Bronze finish.

10665BK-BU LARGE WALL MOUNT LANTERN 9.5" W, 26" H Socketed 2-5w Cand. LED, 60w Equiv.

10662BK-BU LARGE HANGING LANTERN 7.8" W, 24" H Socketed 3-5w Cand. LED, 60w Equiv.

10661BK-BU LARGE POST LANTERN 7.8" W, 24.5" H Socketed 3-5w Cand. LED, 60w Equiv.