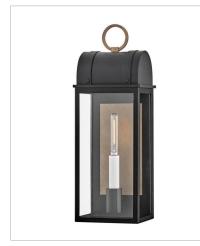

## CAMPBELL

Heritage

Inspired by traditional colonial lanterns, Campbell's carriage house styling complements classic architecture accentuated by a bold arched roof and a cast top ring. Candelabra lamps with contrasting candle sleeves are enhanced by a Black with Burnished Bronze finish.

FINISH: Black with Burnished Bronze accents GLASS: Clear

10660BK-BU MEDIUM WALL MOUNT LANTERN 6" W, 16" H Socketed 1-5w Cand. LED, 60w Equiv.

10664BK-BU MEDIUM WALL MOUNT LANTERN 7.8" W, 21.8" H Socketed 2-5w Cand. LED, 60w Equiv.