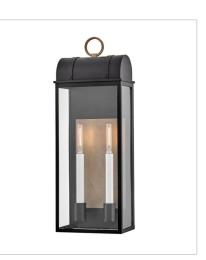

## CAMPBELL

Heritage

Inspired by traditional colonial lanterns, Campbell's carriage house styling complements classic architecture accentuated by a bold arched roof and a cast top ring. Candelabra lamps with contrasting candle sleeves are enhanced by a Black with Burnished Bronze finish.

10665BK-BU LARGE WALL MOUNT LANTERN 9.5" W, 26" H Socketed 2-5w Cand. LED, 60w Equiv.

10662BK-BU LARGE HANGING LANTERN 7.8" W, 24" H Socketed 3-5w Cand. LED, 60w Equiv.

10661BK-BU LARGE POST LANTERN 7.8" W, 24.5" H Socketed 3-5w Cand. LED, 60w Equiv.